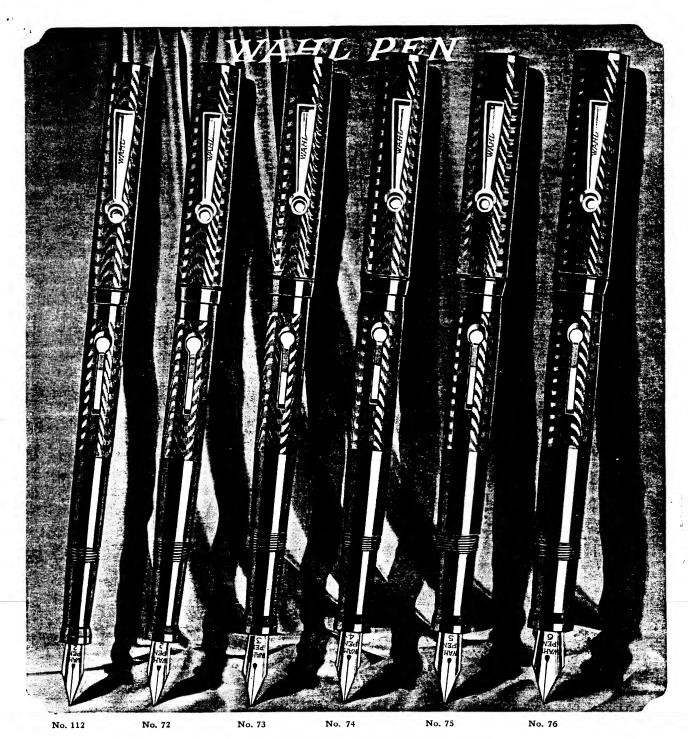

(Illustrations are actual size. Length when closed 51/4 inches)

#### SELF-FILLING PENS

Every pen on this page is equipped with nickel self-filling lever and can be furnished with or without nickel roller clip, as desired. Furnished without clip unless specified.

| Telegraph<br>Word |         |                                  | Telegraph<br>Word |        |                                  |
|-------------------|---------|----------------------------------|-------------------|--------|----------------------------------|
| Kabuc             | No. 112 | Fitted with No. 2 Wahl gold nib. | Kacib             | No. 74 | Fitted with No. 4 Wahl gold nib. |
| Kacay             | No. 72  | Fitted with No. 2 Wahl gold nib. | Kacud             | No. 75 | Fitted with No. 5 Wahl gold nib. |
| Kacez             | No. 73  | Fitted with No. 3 Wahl gold nib. | Kadaz             | No. 76 | Fitted with No. 6 Wahl gold nib. |